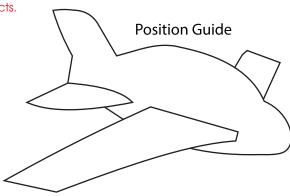

#### **Print Area**

Wing: 65mm x 35mm + 65mm x 20mm Tail: 25mm x 27mm + 30mm x 13mm