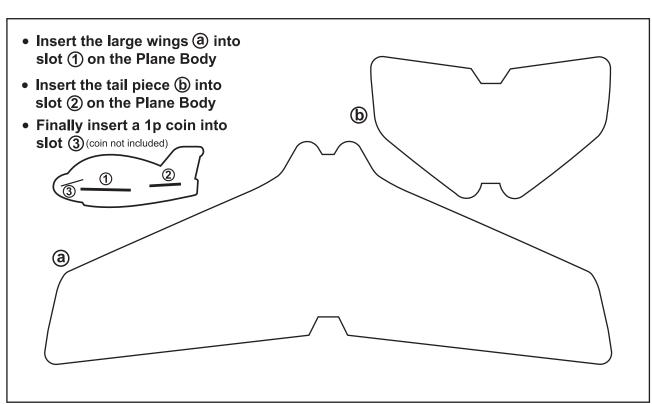

#### **Print Area**

Wing: 65mm x 35mm + 65mm x 20mm Tail: 25mm x 27mm + 30mm x 13mm