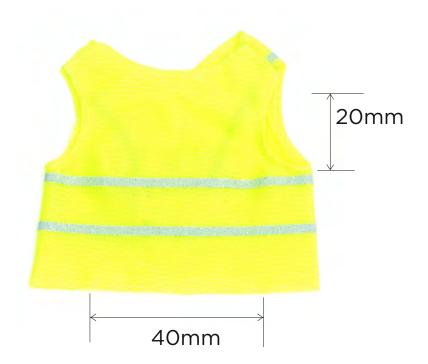

## **Artwork Approval Form**

ACK No.:

Your Ref:
Company:

Date:
Proofed By:
Proof Number:

Artwork to size Max Print Area: 40mm x 20mm

**Product: 15cm Bear with Hi Vis Vest** 

**Vest Colour: Print Colour:** 

**Print Position: Back** 