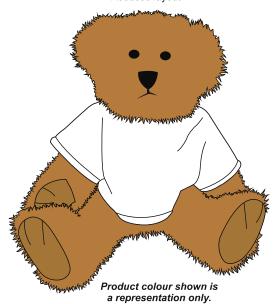

**Product: 15cm Bear with T-Shirt** 

T-Shirt Colour: Print Colour: Print Position: Quantity:

Your artwork approval form must be received within 24hrs, any delays in receiving your approval may affect your delivery date. Please check artwork approval for the following: