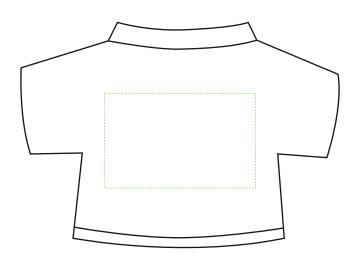

## **Artwork Approval Form**

| ACK No.:  | Date:        |
|-----------|--------------|
| Your Ref: | Proofed By:  |
| Company:  | Proof Number |

Artwork to size
Max Print Area: 40mm x 25mm

Reduced lavout