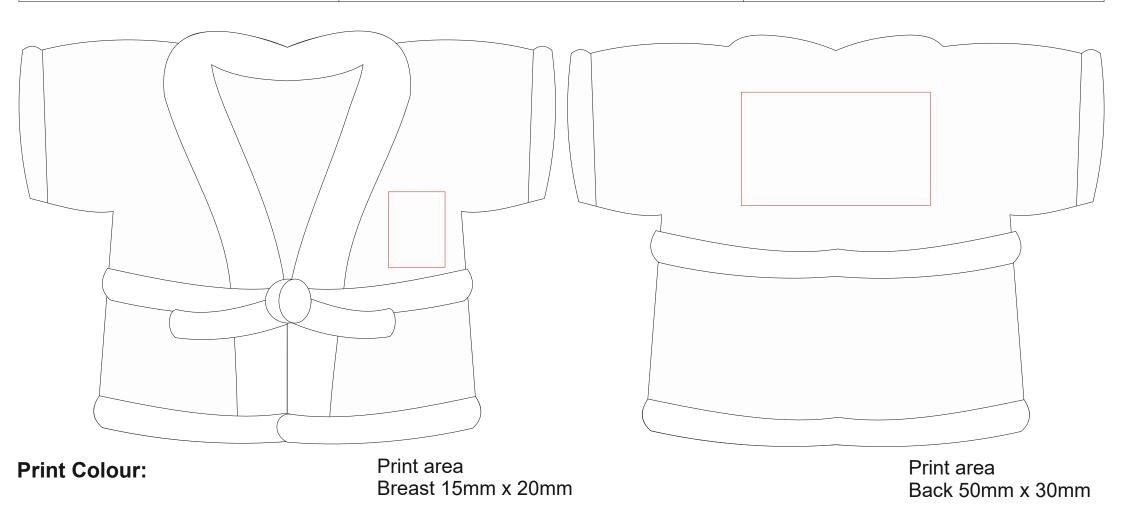

## Artwork Approval Form 15cm Bathrobe

- 1. PLEASE CHECK ARTWORK AND SPELLING
- **2.** Where the type size is smaller than 7.5pt the print quality may be affected on some products.
- 3. We cannot Pantone match on satin ribbon and full colour foam products.