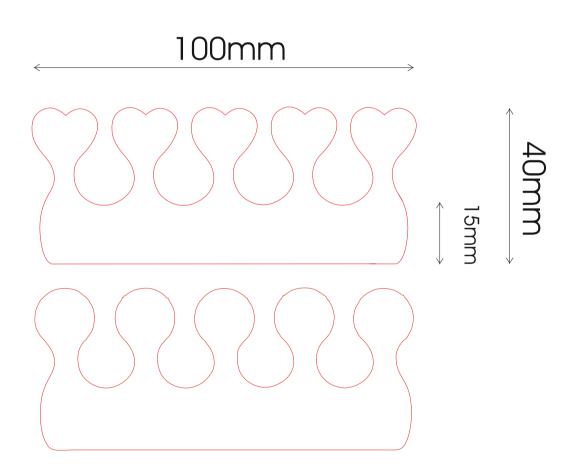

## **Artwork Approval Form - Foam Toe Sepperator**

ACK No.: Your Ref: Company: Proofed By: Nicola Date: 08-11-2022

Proof: 1

**ARTWORK TO SIZE** 

Product: 100mm x 40mm Print Area: 90 x 15mm

Foam Colour:

Foam Print Colour: