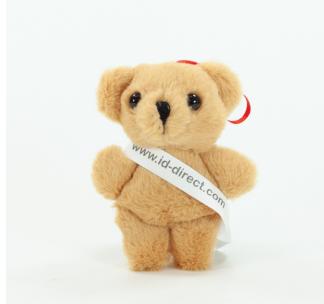

Logo repeated front & back Red Lines = Approx Product Size Green Lines = Print Area 60mm x 8.5mm

Sash length for visual purposes only.

Lime Green Line = Print Area, this will not be printed.

Product: 10cm Tiny Ted Bear with with Sash Polysoft Sash Colour: Print Colour:

## **Quantity:**

The image shown is for illustration purposes only, is not to scale and may not be an exact representation of the product ordered.

Ink Colours: Ink colours may vary and/or appear darker once printed onto our coloured products. If this is critical please request a product sample to ensure colour accuracy. (Additional charges may apply).