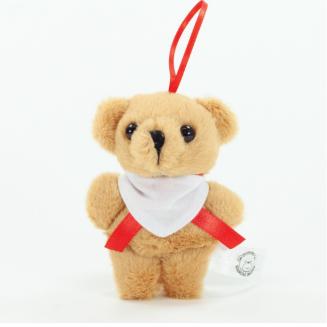

**Product: 10cm Tiny Ted Bear with Bandana** 

**Bandana Colour: White** 

**Print Colour:** 

**Print Position: Front** 

**Quantity:** 

The image shown is for illustration purposes only, is not to scale and may not be an exact representation of the product ordered.