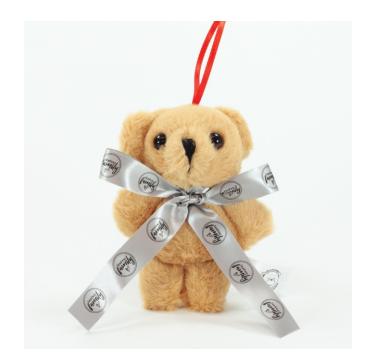

Logo repeated approx every 15mm Red Lines = Approx Product Size Green Lines = Print Area 60mm x 12mm

Ribbon length for visual purposes only.

Product: 10cm Tiny Ted Bear with Bow Satin Ribbon Colour: Print Colour:

## **Quantity:**

The image shown is for illustration purposes only, is not to scale and may not be an exact representation of the product ordered.

Ink Colours: Ink colours may vary and/or appear darker once printed onto our coloured products. If this is critical please request a product sample to ensure colour accuracy. (Additional charges may apply).