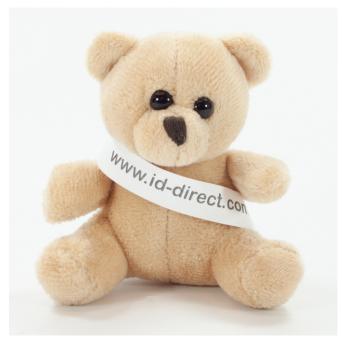

Sash length for visual purposes only.

|  | ······································ |  |
|--|----------------------------------------|--|
|  | :                                      |  |
|  | :                                      |  |

Lime Green Line = Print Area, this will not be printed.

The image shown is for illustration purposes only, is not to scale and may not be an exact representation of the product ordered.

**Product: 10cm Mini Beanie Bear with Sash** 