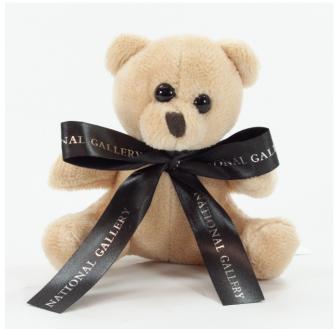

## **Artwork Approval Form**

ACK No.: Your Ref: Company:

Date: 13-02-2024 Proofed By: Proof Number:

PRODUCT: MBB0010
Surface washable
Handmade in China

Artwork to size Max Print Area: 60mm x 12mm

Logo repeated approx every 15mm
Red Lines = Approx Product Size
Green Lines = Print Area 60mm x 12mm

Ribbon length for visual purposes only.

**Product: 10cm Mini Beanie Bear with Bow** 

Bear Colour: Bow Colour: Print Colour: