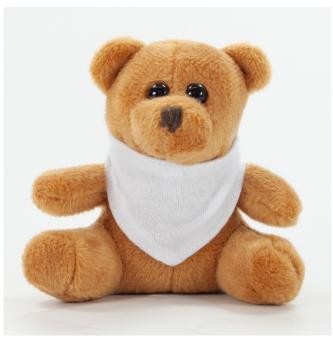

Red Lines = Approx Product Size
Green Lines = Print Area 35mm x 20mm

Product: 10cm Mini Beanie Bear with Bandana

**Bear Colour:** 

**Bandana Colour: White** 

**Print Colour:** 

**Print Position: Front** 

The image shown is for illustration purposes only, is not to scale and may not be an exact representation of the product ordered.