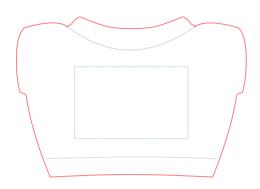

## **Artwork Approval Form**

**ACK No.: Your Ref: Company:** 

Date: 13-02-2024 **Proofed By: Nicola Proof Number: 1** 

**Artwork to size** Max Print Area: 30mm x 19mm

**Red Lines = Approx Product Size Green Lines = Print Area 30mm x 19mm Grey Dotted Lines = Stitching** 

The image shown is for illustration purposes only, is not to scale and may not be an exact representation of the product ordered.

**Product: 10cm Mini Beanie Bear with T-Shirt Bear Colour:** 

**T-Shirt Colour: Print Colour:** 